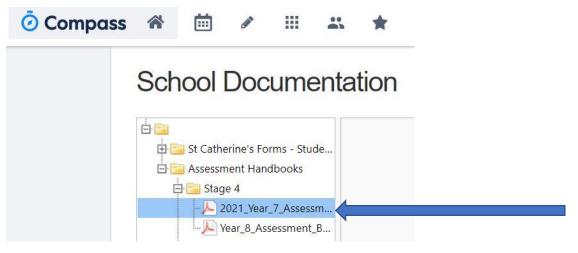

2. From this screen select Assessment handbooks, and then the appropriate Stage group

3. Click Download file for the selected handbook

2021\_Year\_7\_Assessment\_Book.pdf

- 4. Form templates for Assessments tasks can be located within the St Catherine's Forms folder in a similar way as above with nomination of Stage and form template required. Template forms include:
  - Absence from Assessment Task
  - Application to undertake Assessment Task on Alternate date
  - Appeal due to Misadventure (Stage 5 and 6)
  - Request for variation of program (Stage 5 and 6)